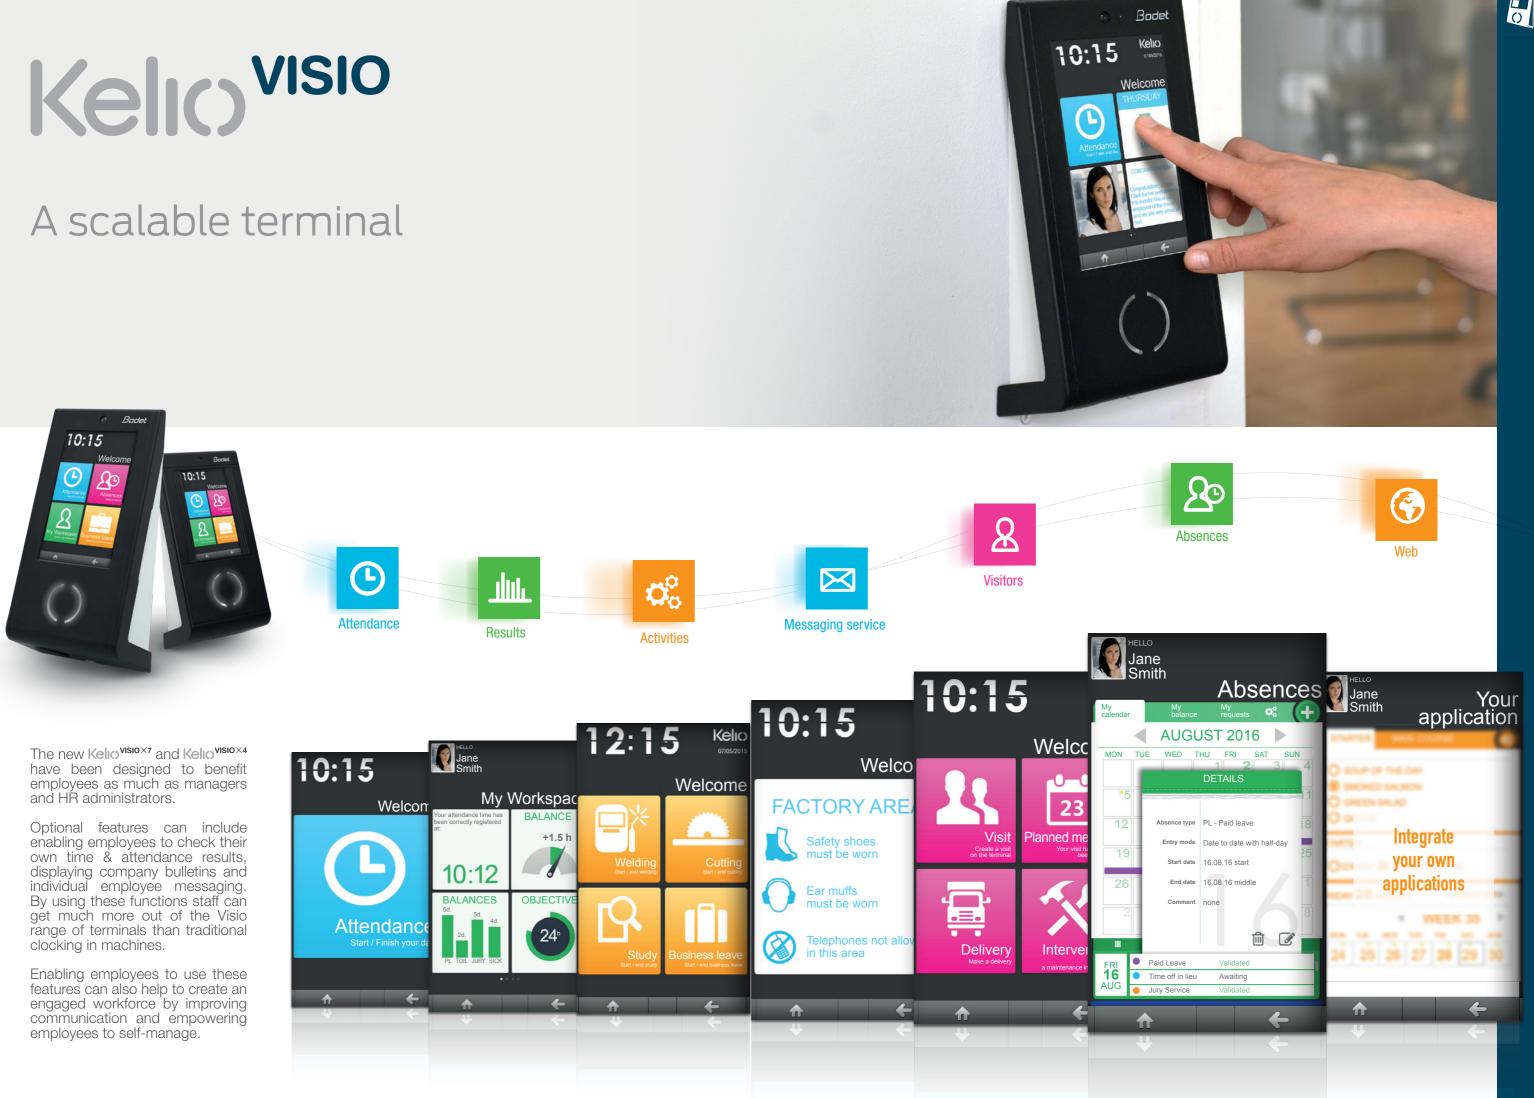

# Kelio<sup>visio</sup>

Ultra-customisable clocking terminals designed from a user's perspective Bodet Software have designed a range of revolutionary smart terminals to meet all your human resources requirements. The Kelio<sup>VISIO×7</sup> and Kelio<sup>VISIO×4</sup> terminals are simple, intuitive and fully customisable.

# A user-friendly terminal

## O Ultra-customisable

The Kelio<sup>visio×7</sup> and Kelio<sup>visio×4</sup> terminals have been designed to be totally customisable. You can choose the wording, icons, colours and screen backgrounds so that the terminal is in keeping with your organisation's branding and requirements. This is a total revolution in the human resources field.