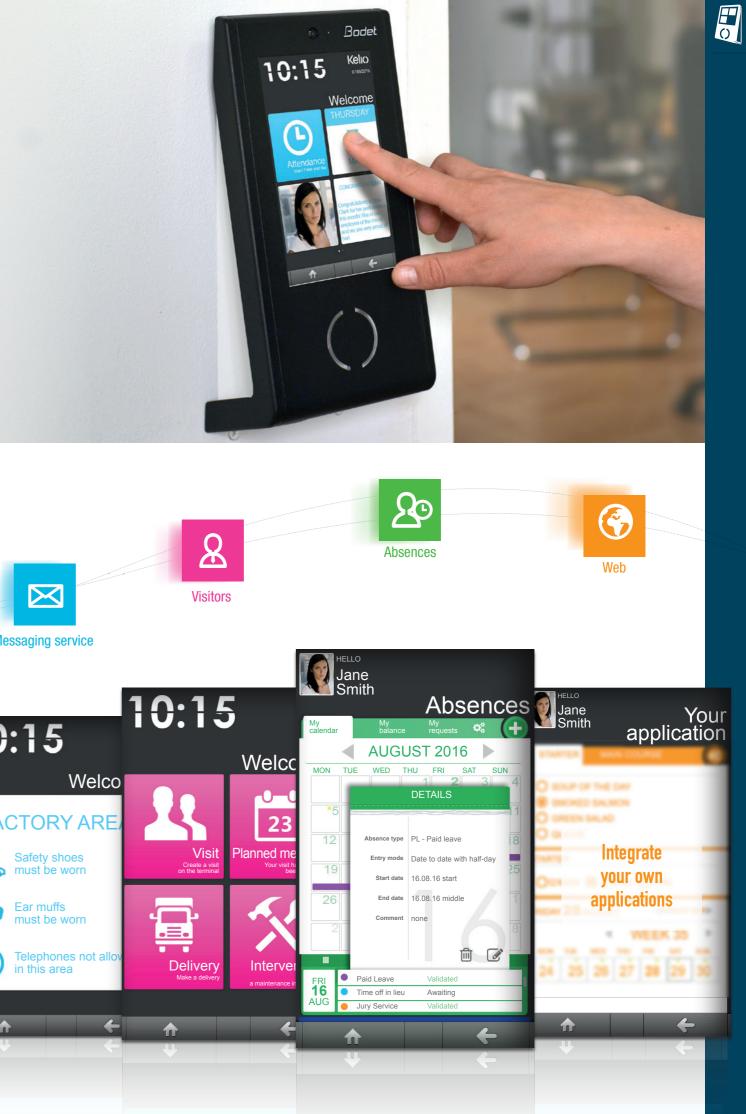

## O Clear real-time results

To adapt to all requirements, the Kelio<sup>VISIO</sup> offers a large choice of user interface customisations. The real-time results can be displayed in the form of a graph to make them more readable and easier to understand.

## O Ultra-customisable

The Kelio<sup>visio×7</sup> and Kelio<sup>visio×4</sup> terminals have been designed to be totally customisable. You can choose the wording, icons, colours and screen backgrounds so that the terminal is in keeping with your organisation's branding and requirements. This is a total revolution in the human resources field.