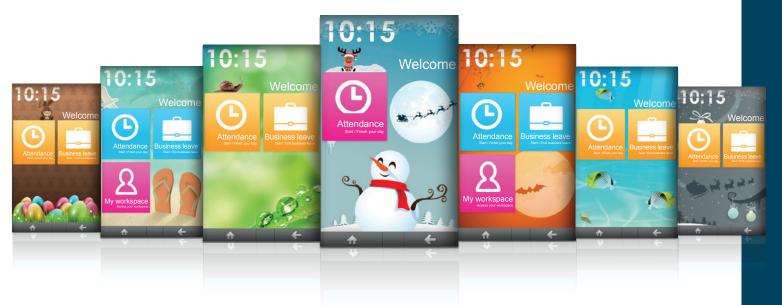

# Kelio<sup>visio</sup>

Ultra-customisable clocking terminals designed from a user's perspective Bodet Software have designed a range of revolutionary smart terminals to meet all your human resources requirements. The Kelio<sup>VISIO×7</sup> and Kelio<sup>VISIO×4</sup> terminals are simple, intuitive and fully customisable.

## C Easy to use

The Kelio<sup>visio</sup> terminals have been designed to make recording your attendance time as simple and intuitive as possible. Their stylish user-led design means that it is easy to quickly master their potential. The touch screen makes navigation straightforward and employees are assisted by an easy to use clocking area and audible tone.

## O Clear real-time results

To adapt to all requirements, the Kelio<sup>VISIO</sup> offers a large choice of user interface customisations. The real-time results can be displayed in the form of a graph to make them more readable and easier to understand.

## O Ultra-customisable

The Kelio<sup>visio×7</sup> and Kelio<sup>visio×4</sup> terminals have been designed to be totally customisable. You can choose the wording, icons, colours and screen backgrounds so that the terminal is in keeping with your organisation's branding and requirements. This is a total revolution in the human resources field.