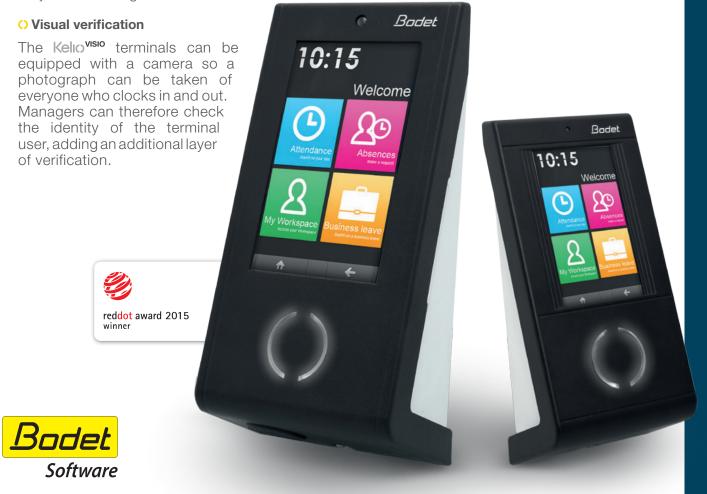

## C Easy to use

The Kelio<sup>visio</sup> terminals have been designed to make recording your attendance time as simple and intuitive as possible. Their stylish user-led design means that it is easy to quickly master their potential. The touch screen makes navigation straightforward and employees are assisted by an easy to use clocking area and audible tone.

## O Clear real-time results

To adapt to all requirements, the Kelio<sup>VISIO</sup> offers a large choice of user interface customisations. The real-time results can be displayed in the form of a graph to make them more readable and easier to understand.