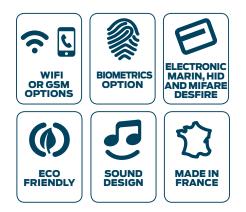

### **O** Technical characteristics

| DIMENSIONS (MM)       | 109.4 x 220 x 75                            | 147.5 x 290.5 x 100                                                                                         |
|-----------------------|---------------------------------------------|-------------------------------------------------------------------------------------------------------------|
| SCREEN                | 4.3 inches<br>Resistive touch display       | 7 inches<br>Capacitive touch display                                                                        |
| POWER SUPPLY          | PoE, external supply (12V)                  | PoE, 12V, 230V                                                                                              |
| CAMERA                | Optional                                    | Standard                                                                                                    |
| COMMUNICATION<br>MODE | Ethernet<br>Optional: Wifi                  | Ethernet<br>Optional: Wifi and GSM                                                                          |
| APPS                  | Attendance<br>Messaging service<br>URL link | Attendance / Messaging /<br>URL link / Visitor terminal /<br>Absence requests /<br>Suggestions box / Survey |